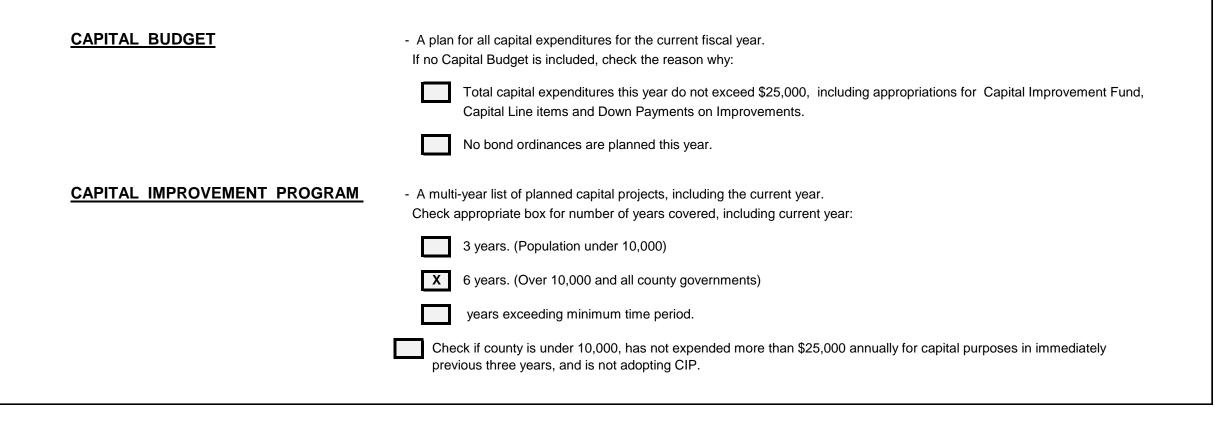

----------|---------|---------------|
| Current Surplus Anticipated in 2025 Budget | 2311600 | 9,300,000.00  |
| Surplus Balance Remaining                  | 2311700 | 15,500,560.02 |

## Sheet 27

## 2025 CAPITAL BUDGET AND CAPITAL IMPROVEMENT PROGRAM

This section is included with the Annual Budget pursuant to N.J.A.C. 5:30-4. It does not in itself confer any authorization to raise or expend funds. Rather it is a document used as part of the local unit's planning and management program. Specific authorization to expend funds for purposes described in this section must be granted elsewhere, by a separate bond ordinance, by inclusion of a line item in the Capital Improvement Section of this budget, by an ordinance taking the money from the Capital Improvement Fund, or other lawful means.



## COUNTY OF CUMBERLAND NARRATIVE FOR CAPITAL IMPROVEMENT PROGRAM

N.J.S.A. 40A:4-43 eq set. requires Counties to include a capital budget for the current year and a six-year capital plan for the current year plus five (5) additional years. These are planning documents only and no obligation on the part of the County takes place until an ordinance or other appropriation is made by the Board of County Commissioners. The figures presented for each category represent a proportionate amount of funding anticipated to be available for each year in accordance with the six-year plan, however - all capital budgets are determined in the year in which the County budget is made and all figures presented here are subject to change.

The 2025 Budget commits annual funding for roadway improvements, ren