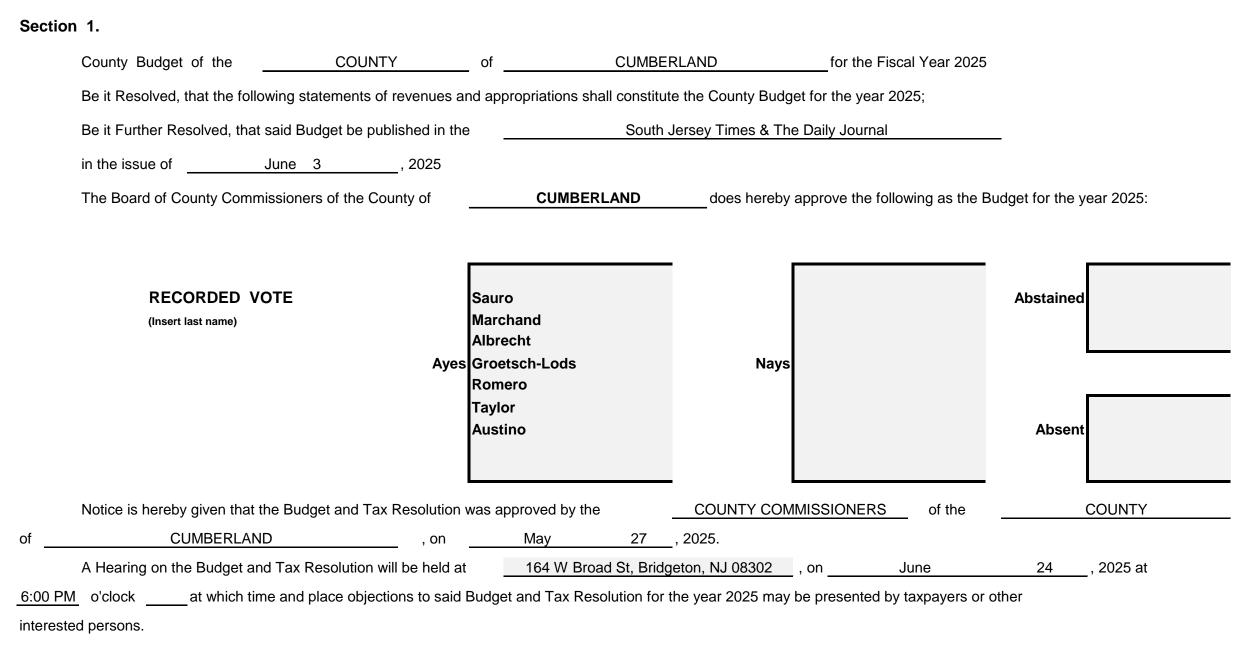

| s                                                                       | heet 1                                                                                                                                                      |                                                                                                                                                                                    |

#### COUNTY BUDGET NOTICE



#### EXPLANATORY STATEMENT

#### SUMMARY OF CURRENT FUND SECTION OF APPROVED BUDGET

|                                                                  | YEAR 2025      | YEAR 2024      |
|------------------------------------------------------------------|----------------|----------------|
|                                                                  | ****           | xxxxxxxxxxx    |
| 1. Total Appropriations                                          | 177,364,482.35 | 214,185,134.99 |
| 2. Less: Anticipated Revenues Other Than Current Property Tax    | 70,644,482.35  | 110,485,134.99 |
| 3. Difference: Amount to be Raised by Taxes - County Purpose Tax | 106,720,000.00 | 103,700,000.00 |

Sheet 3

#### **EXPLANATORY STATEMENT - (Continued)**

#### SUMMARY OF 2024 APPROPRIATIONS EXP